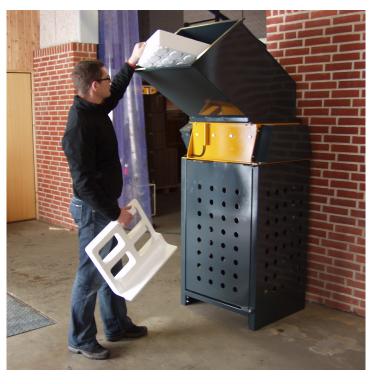

## Easy volume reduction

The EPS granulator EG is designed for granulating EPS material and reduce volume in ratio 1:3.

This machine is suitable for all kinds of industrial companies and retail stores who have bulky EPS waste material.

The capacity can be adjusted to meet individual needs due to the different screen sizes.

A timer switches off the machine automatically.

- Takes up little space
  With low overall height.
- Flexible output
  Screen size can be changed.
- Simple and safe operation Automatic switch-off.