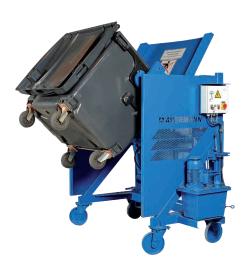

## **BIN LIFT DEVICE TYPE 10/20 RM**

## Your advantages:

- Can be used on our ring machine Rm 10 and Rm 20 as well as on our wet waste compactor Rm 20N.
- Fast adaption possible on site, mobile and stationary design
- Emptying large waste bins with flat and round lid (optional) in the bin sizes 660 l, 770 l and 1,100 l
- Power supply of the bin lift 10/20 Rm and the machine via one electrical socket
- A steel border on the chute prevents contamination on site

#### Technical data

|                     | Attachable bin lift device |
|---------------------|----------------------------|
| Machine length      | 1250 mm                    |
| Machine width       | 2155 mm                    |
| Machine height      | 2283 mm                    |
| Motor rating        | 2,2 kW                     |
| Oil quantity        | 25                         |
| Lifting force up to | 500 kg                     |