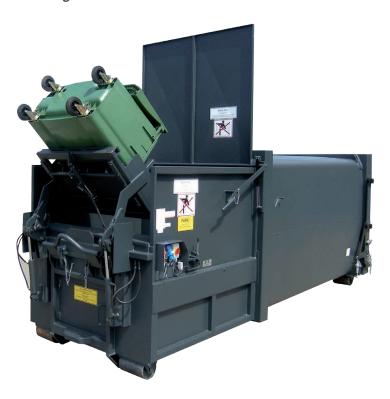

#### ■ Integrated bin lift device

## Go for flexibility

You will get your bin lift device optionally...

- ... integrated into a waste compactor or attachable to existing waste disposal systems
- ... with centrally hinged comb lift device for additional lifting and lowering of 120 l and 240 l bins
- ... with mechanical lid opener for large waste bins with round cover
- ... with safety guard as access protection