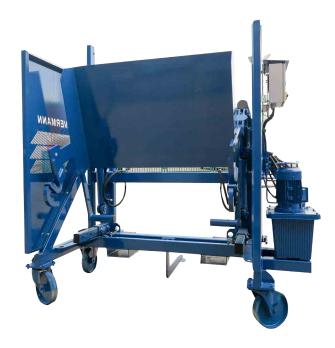

#### Attachable bin lift device

#### Technical data

|                     | Attachable bin lift device |
|---------------------|----------------------------|
| Machine length      | 1670 mm                    |
| Machine width       | 2155 mm                    |
| Machine height      | 2284 mm                    |
| Motor rating        | 2.2 kW                     |
| Oil quantity        | 25                         |
| Lifting force up to | 500 kg                     |