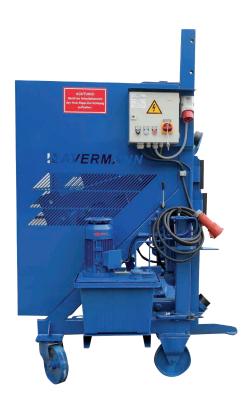

## **BIN LIFT DEVICE TYPE 10/20 RM**

## Your advantages:

- Can be used on our ring machine Rm 10 and Rm 20 as well as on our wet waste compactor Rm 20N.
- Fast adaption possible on site, mobile and stationary design
- Emptying large waste bins with flat and round lid (optional) in the bin sizes 660 l, 770 l and 1,100 l
- Power supply of the bin lift 10/20 Rm and the machine via one electrical socket
- A steel border on the chute prevents contamination on site

#### Technical data

|                     | Attachable bin lift device |
|---------------------|----------------------------|
| Machine length      | 1250 mm                    |
| Machine width       | 2155 mm                    |
| Machine height      | 2283 mm                    |
| Motor rating        | 2,2 kW                     |
| Oil quantity        | 25                         |
| Lifting force up to | 500 kg                     |