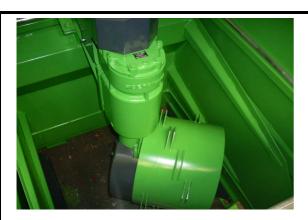

### Standard Drum 800

Compaction drum with special equipment (4 triangle teeth + 4 paddle) for effective compaction of paper and cardboard. The inner drum diameter is 325 mm. The diameter including teeth- and paddle-equipment is 505 mm.

# Drum versions for ROLL-MATICS and ROTO-PACK

Date 11.2012 / Subject to technical changes.

Sales Number: 34 ... 242

Odics Humber. 04 ... 242

Standard Drum 600

Compaction drum with special equipment (4 triangle teeth + 4 paddle) for effective compaction of paper and cardboard. The inner drum diameter is 325 mm. The diameter including teeth- and paddle-equipment is 505 mm.

APS 600

Sales Number: 34 ... 242

Standard Drum 800

Compaction drum with special equipment (4 triangle teeth + 4 paddle) for effective compaction of paper and cardboard.
The inner drum diameter is 325 mm. The diameter including teeth- and paddle-equipment is 505 mm.