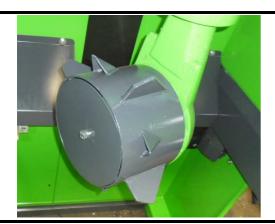

### Standard Drum 800

Compaction drum with special equipment (4 triangle teeth + 4 paddle) for effective compaction of paper and cardboard. The inner drum diameter is 325 mm. The diameter including teeth- and paddle-equipment is 505 mm.