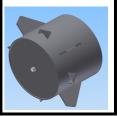

# Drum versions for ROLL-MATICS and ROTO-PACK

Date 11.2012 / Subject to technical changes.

Sales Number: 34 ... 242

Odics Humber. 04 ... 242

Standard Drum 600

Compaction drum with special equipment (4 triangle teeth + 4 paddle) for effective compaction of paper and cardboard. The inner drum diameter is 325 mm. The diameter including teeth- and paddle-equipment is 505 mm.

APS 600

Sales Number: 34 ... 242

Standard Drum 800

Compaction drum with special equipment (4 triangle teeth + 4 paddle) for effective compaction of paper and cardboard.
The inner drum diameter is 325 mm. The diameter including teeth- and paddle-equipment is 505 mm.