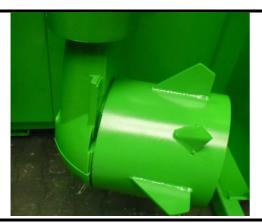

### Drum with parallel bars

Compaction drum with bars for the compaction of different types of waste which do not have to be broken up, like e.g. textiles, plastic fibre and fabric, tin cans and aluminium cans etc.

The drum has a diameter of 480 mm plus bars = 560 mm.

PS 8100 Roto-Baler 1000-E Roto-Baler 1400-E

Sales Number: 127 052 000