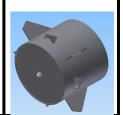

APS 600

Sales Number: 34 ... 242

Standard Drum 800

Compaction drum with special equipment (4 triangle teeth + 4 paddle) for effective compaction of paper and cardboard.
The inner drum diameter is 325 mm. The diameter including teeth- and paddle-equipment is 505 mm.