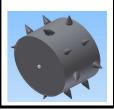

**Sales Number: 34 312 349** 

Drum with steel spikes

Drum for the compaction of especially tough cardboard like e.g. cardboard tubes and other strong types of waste.

Equipment: 16 steel spikes

Drum diameter: 405 mm + spikes = 525 mm