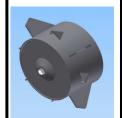

APS 600

Sales Number: 34 ... 242

Standard Drum 800

Compaction drum with special equipment (4 triangle teeth + 4 paddle) for effective compaction of paper and cardboard.
The inner drum diameter is 325 mm. The diameter including teeth- and paddle-equipment is 505 mm.