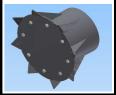

**Sales Number: 34 312 349** 

Drum with steel spikes

Drum for the compaction of especially tough cardboard like e.g. cardboard tubes and other strong types of waste.

Equipment: 16 steel spikes

Drum diameter: 405 mm + spikes = 525 mm