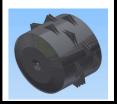

**Sales Number: 34 312 349** 

Drum with steel spikes

Drum for the compaction of especially tough cardboard like e.g. cardboard tubes and other strong types of waste.

Equipment: 16 steel spikes

Drum diameter: 405 mm + spikes = 525 mm