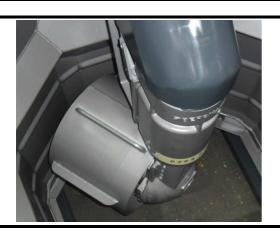

### Standard Drum

Compaction drum with special equipment for effective compaction for paper and cardboard as well as many other types of waste.

The drum diameter is 325 mm. The diameter with teeth is 580 mm. PS 8100 Roto-Baler 1000-E Roto-Baler 1400-E