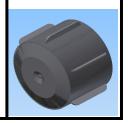

### Standard Drum 800

Compaction drum with special equipment (4 triangle teeth + 4 paddle) for effective compaction of paper and cardboard. The inner drum diameter is 325 mm. The diameter including teeth- and paddle-equipment is 505 mm.

PS 800