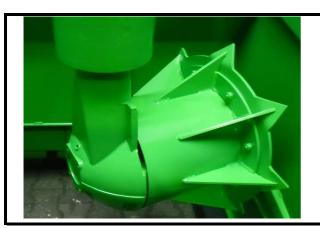

### Standard Drum

Compaction drum with special equipment for effective compaction for paper and cardboard as well as many other types of waste.

The drum diameter is 325 mm. The diameter with teeth is 580 mm. PS 8100 Roto-Baler 1000-E Roto-Baler 1400-E