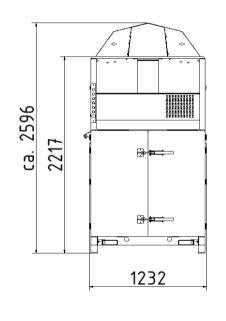

## Technical Data date: 28.10.2014

| power<br>electrical connection<br>control voltage<br>drum speed<br>machine weight | 3,0 kW<br>400V / 3phase / 50Hz <b>+N</b><br>24 V<br>38 U/min<br>1125 kg | dimensions machine (width x depth x height in mm)<br>height with cover<br>bale dimensions (width x depth x height in mm)<br>max. height with extended compaction unit<br>filling height | 1232 x 2066 x 2217 (required space min.: 1500 mm)<br>2596 mm<br>1000 x 1200 x 1150 (equals to approx. 1200 liter)<br>2583 mm<br>1807 mm |
|-----------------------------------------------------------------------------------|-------------------------------------------------------------------------|-----------------------------------------------------------------------------------------------------------------------------------------------------------------------------------------|-----------------------------------------------------------------------------------------------------------------------------------------|
| noise level                                                                       | 69 dB                                                                   |                                                                                                                                                                                         |                                                                                                                                         |
| Pre-fuse                                                                          | 3 x 16A                                                                 |                                                                                                                                                                                         |                                                                                                                                         |

All measurements are approx. measurements. Subject to changes.