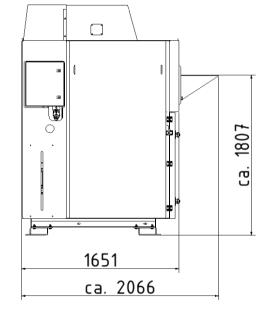

## Technical Data date: 28.10.2014

| power<br>electrical connection<br>control voltage<br>drum speed<br>machine weight | 3,0 kW<br>400V / 3phase / 50Hz <b>+N</b><br>24 V<br>38 U/min<br>1125 kg | dimensions machine (width x depth x height in mm)<br>height with cover<br>bale dimensions (width x depth x height in mm)<br>max. height with extended compaction unit<br>filling height | 1232 x 2066 x 2217 (required space min.: 1500 mm)<br>2596 mm<br>1000 x 1200 x 1150 (equals to approx. 1200 liter)<br>2583 mm<br>1807 mm |
|-----------------------------------------------------------------------------------|-------------------------------------------------------------------------|-----------------------------------------------------------------------------------------------------------------------------------------------------------------------------------------|-----------------------------------------------------------------------------------------------------------------------------------------|
| noise level                                                                       | 69 dB                                                                   |                                                                                                                                                                                         |                                                                                                                                         |
| Pre-fuse                                                                          | 3 x 16A                                                                 |                                                                                                                                                                                         |                                                                                                                                         |

All measurements are approx. measurements. Subject to changes.