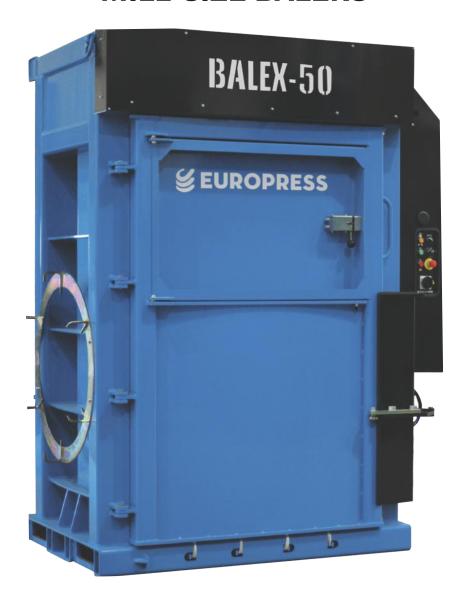

## **BALEX-50**

Europress Balex-50 is a robust vertical baler for heavy use. With its 50 tons compression force, it produces very dense mill size bales weighing over 500 kg. Despite the highly powerful compression and fast cycle time of just 28 seconds, Balex-50 has the lowest operating noise level in its class: 59 dBA.

The Balex-50 is suitable for baling various refuses including cardboard, plastics and textiles. Two separate programs for different materials ensure optimal use. Balex-50 features additional folding material retaining claws as standard. The baler can be supplied with 4.5 mm steel wires and a wire holder.