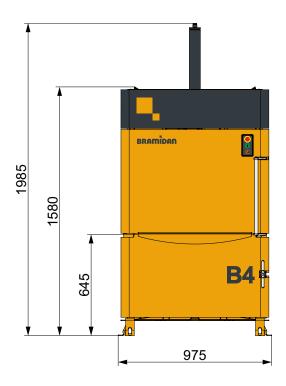

### Baler B4

| Technical specifications |                  |
|--------------------------|------------------|
| Bale size WxDxH (mm)     | 770 x 500 x 600  |
| Feed opening WxH (mm)    | 770 x 460        |
| Power supply             | 1x230V 50Hz 10A  |
| Motor (kW)               | 1.5              |
| Cycle time avg. (sec)    | 28               |
| Dimensions WxDxH (mm)    | 975 x 715 x 1985 |
| Machine weight (kg)      | 300              |
| Stroke (mm)              | 650              |
| Number of ties           | 2                |
| Type of tying            | Twine            |
| Full bale light          | Yes              |
| Bale eject               | Automatic        |