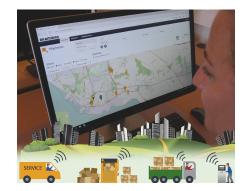

## **Optional Extras**

Control who operates your baler with a digital auto lock.

You may choose other RAL colours for your balers.

Get online access to your balers with our monitoring system called BRA-IN.