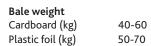

### Baler B4

| Technical specifications |                  |
|--------------------------|------------------|
| Bale size WxDxH (mm)     | 770 x 500 x 600  |
| Feed opening WxH (mm)    | 770 x 460        |
| Power supply             | 1x230V 50Hz 10A  |
| Motor (kW)               | 1.5              |
| Cycle time avg. (sec)    | 28               |
| Dimensions WxDxH (mm)    | 975 x 715 x 1985 |
| Machine weight (kg)      | 300              |
| Stroke (mm)              | 650              |
| Number of ties           | 2                |
| Type of tying            | Twine            |
| Full bale light          | Yes              |
| Bale eject               | Automatic        |

**Press force** 4 t

57-60 dB Noise level

Waste types Cardboard, plastic foil, paper

Bramidan A/S Industrivej 69 6740 Bramming Denmark Tel: +45 7517 3266 bramidan@bramidan.dk