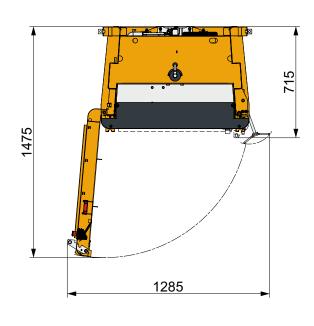

#### Optimal working environment

You eject the finished bale by a safe two-hand operation.

### Baler B4

| Technical specifications |                  |
|--------------------------|------------------|
| Bale size WxDxH (mm)     | 770 x 500 x 600  |
| Feed opening WxH (mm)    | 770 x 460        |
| Power supply             | 1x230V 50Hz 10A  |
| Motor (kW)               | 1.5              |
| Cycle time avg. (sec)    | 28               |
| Dimensions WxDxH (mm)    | 975 x 715 x 1985 |
| Machine weight (kg)      | 300              |
| Stroke (mm)              | 650              |
| Number of ties           | 2                |
| Type of tying            | Twine            |
| Full bale light          | Yes              |
| Bale eject               | Automatic        |