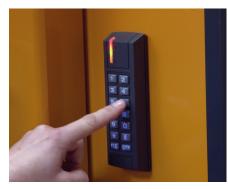

## **Optional Extras**

Control who operates your baler with a digital auto lock.

You may choose other RAL colours for your balers.

Get online access to your balers with our monitoring system called BRA-IN.