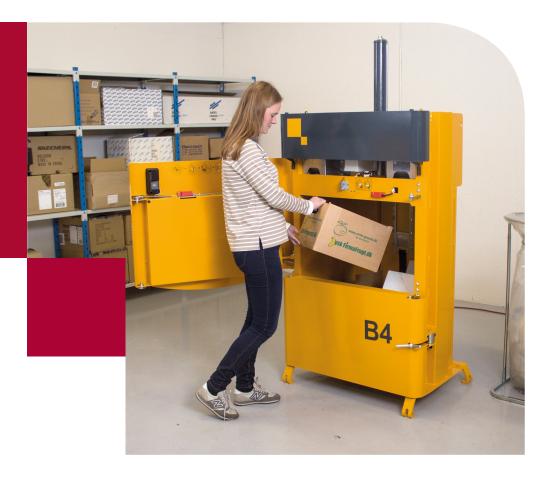

## Baler B4

#### Compact and powerful baler

The B4 is a compact baler with a small base area and low height – and a powerful press force.

#### Optimal working environment

You eject the finished bale by a safe two-hand operation.

### Highlights

- Simple control panel
- Automatic bale ejection
- Automatic full baler indicator
- Very low noise level
- Low overall width and height
- Compacted bales measure just 70 x 50 x 35-65 cm
- Front operated for installation in narrow spaces
- Single phase power connection