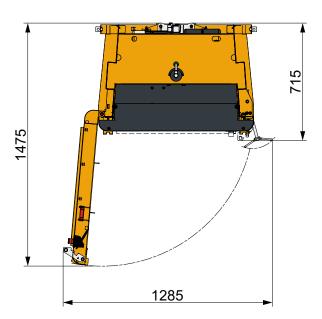

#### Handle bales easily

You can easily remove the finished bale with the hand cart included.

**Product details** Baler B3

100 dB

| reclinical specifications |                  |
|---------------------------|------------------|
| Bale size WxDxH (mm)      | 770 x 500 x 600  |
| Feed opening WxH (mm)     | 770 x 460        |
| Power supply              | 1x230V 50Hz 10A  |
| Motor (kW)                | 1,1              |
| Cycle time avg. (sec)     | 24               |
| Dimensions WxDxH (mm)     | 975 x 715 x 1885 |
| Machine weight (kg)       | 290              |
| Stroke (mm)               | 550              |
| Number of ties            | 2                |
| Type of tying             | Twine            |
| Full bale light           | Yes              |
| Bale eject                | Manual           |