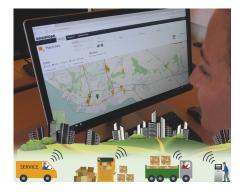

### **Optional Extras**

Prevent unauthorized people from operating your baler with a digital auto lock.

With our monitoring system BRA-IN you can control and optimize your baler fleet.

Order balers in a costum colour. Certain parts like top cover remain our standard grey.