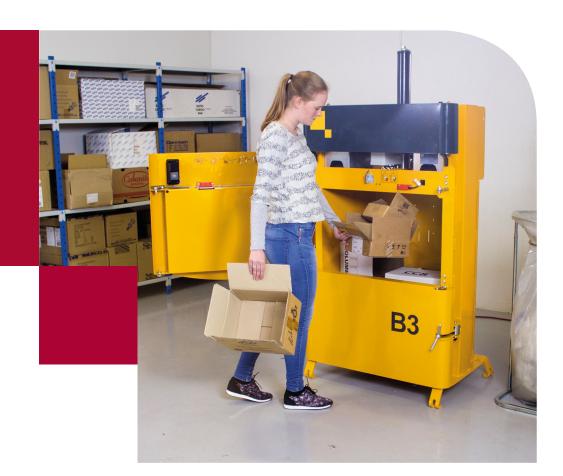

#### Small footprint baler - TEST

TEST - TEST - TEST - The B3 combines high compaction with a small base area and low height. It fits where you need it.

#### Handle bales easily

You can easily remove the finished bale with the hand cart included.

#### Highlights

- Simple and safe to use
- Small manageable bales
- Easy installation
- Small base area (0,67 m2) and low overall height (1885 mm)
- Operates on single phase power supply
- Safe and controlled opening of the lower door