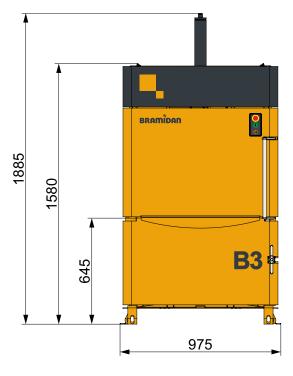

#### Highlights

- Simple and safe to use
- Small manageable bales
- Easy installation
- Small base area (0,67 m2) and low overall height (1885 mm)
- Operates on single phase power supply
- Safe and controlled opening of the lower door

**Product details** Baler B3

100 dB

| reclinical specifications |                  |
|---------------------------|------------------|
| Bale size WxDxH (mm)      | 770 x 500 x 600  |
| Feed opening WxH (mm)     | 770 x 460        |
| Power supply              | 1x230V 50Hz 10A  |
| Motor (kW)                | 1,1              |
| Cycle time avg. (sec)     | 24               |
| Dimensions WxDxH (mm)     | 975 x 715 x 1885 |
| Machine weight (kg)       | 290              |
| Stroke (mm)               | 550              |
| Number of ties            | 2                |
| Type of tying             | Twine            |
| Full bale light           | Yes              |
| Bale eject                | Manual           |