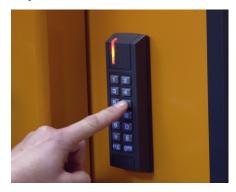

### **Optional Extras**

Prevent unauthorized people from operating your baler with a digital auto lock.

With our monitoring system BRA-IN you can control and optimize your baler fleet.

Order balers in a costum colour. Certain parts like top cover remain our standard grey.