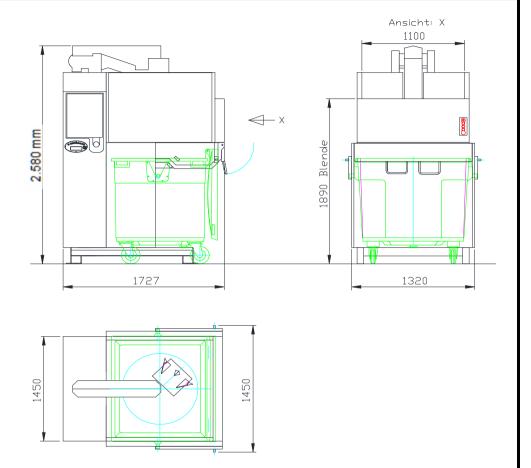

## Technical Details:

The continuously fillable Roto-Compactor grips, tears up and compresses the waste in a standard bin by means of a special hard faced roller, which compacts by an alternating right-left rotation whilst keeping the waste material constantly under pressure.

## Technical Data All measurements are approx. Measurements. Subject to changes.

| power                | 3,0 kW                       | dimensions maschine (width x depth x height in mm) | 1450 x 1727 x 2200 (required space min.: 1450mm)                        |
|----------------------|------------------------------|----------------------------------------------------|-------------------------------------------------------------------------|
| electrical cooection | 400 V, 3 Ph, 50 Hz <b>+N</b> | roller bin (width x depth x height in mm)          | 1370 x 1115 x 1470 (capacity 1100 Liter)                                |
| control voltage      | 24 V                         | max. height with extended compaction unit          | 2580 mm resp. 2600 mm with roof cover                                   |
| drum speed           | 20 U/min                     | filling height                                     | 1890 mm (faceplate, 45°-chute) resp. 1470 mm (filling chute)            |
| maschine weight      | 900 kg                       | filling opening with accessory filling chute       | 670 mm x 1088 mm                                                        |
| noise level          | 59 dB                        | roller bin with flat lid (DIN EN 840-2)            | Indicate roller bin type e.g.: MGB1100FD-SULO (weight approx. 50-100kg) |