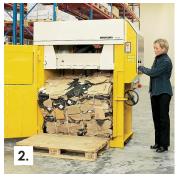

The bale is ejected by a safe two-hand operation.

The scissor cylinders ensure stable compression and a low overall height.