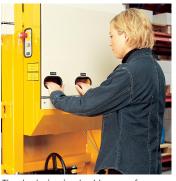

The bale is ejected by a safe two-hand operation.

The scissor cylinders ensure stable compression and a low overall height.