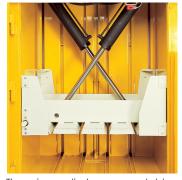

## Rational waste handling

The 4-X 16 is equipped with double scissor cylinders, thus the machine offers superior press force but also a very low overall height. Combined with a long stroke, a high bale weight can be achieved.

The bale is ejected by a safe two-hand operation.

The scissor cylinders ensure stable compression and a low overall height.