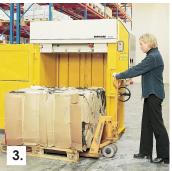

The bale is ejected by a safe two-hand operation.

The scissor cylinders ensure stable compression and a low overall height.