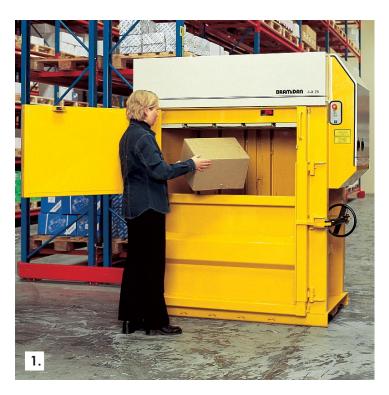

## Rational waste handling

The 4-X 16 is equipped with double scissor cylinders, thus the machine offers superior press force but also a very low overall height. Combined with a long stroke, a high bale weight can be achieved.

#### Easy installation

Very low overall height