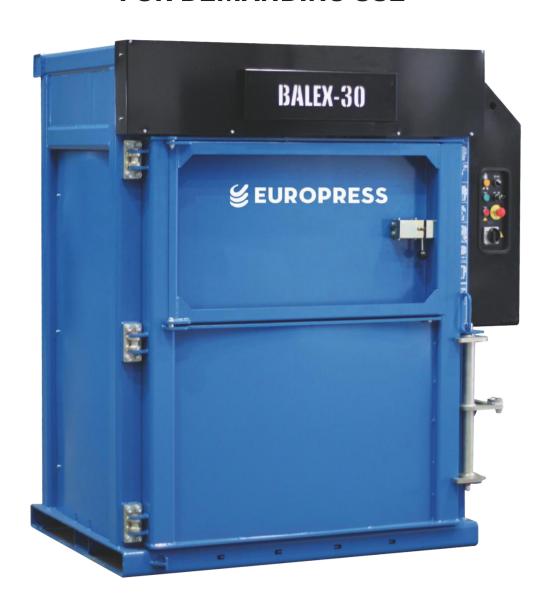

### **BALEX-30**

Europress Balex-30 is a compact vertical baler designed for heavy use. It is suitable for wide range of uses as the dual-mode function optimizes compression set up for different materials. With its 30 tons compression force, it produces very dense bales weighing up to 320 kg. Due to its compact cross cylinder design, the baler is easy to place in any working environment.

Large feed opening guarantees easy loading. Finished bales are automatically discharged onto pallets. Several safety features e.g. heavy-duty discharge door closure with electronic sensors and twohanded bale ejection system ensure safe usage.

BLUE COLOR RAL 5017 / MATERIAL RETENTION CLAWS
PALLET GUIDE / INTEGRATED STRAP CUTTING BLADE
AUTOMATIC BALE EJECTION SYSTEM / TWO-HANDED BALE EJECTION SYSTEM
MODE SWITCH (TWO MODES OF OPERATION) / KEY-OPERATED LOCK SWITCH
LOADING DOOR SAFETY LIMIT SWITCH / DISCHARGE DOOR SAFETY LIMIT SWITCH
INTELLIGENT SMART TECHNOLOGY
EUROPRESS SMART CONNECTIVITY READINESS