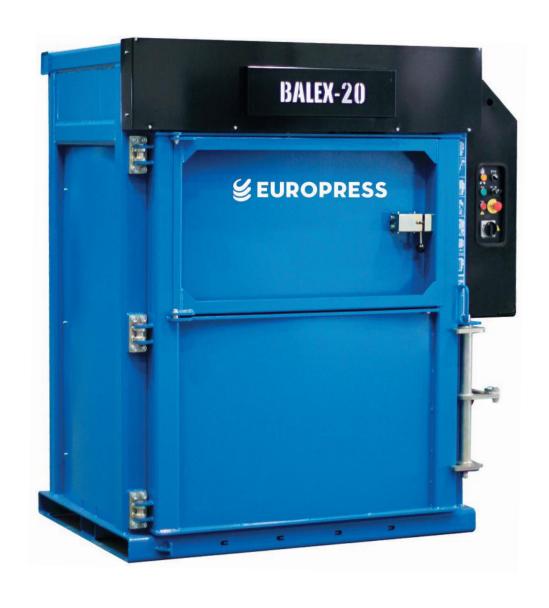

## **BALEX-20**

Europress Balex-20 is a compact vertical baler for wide range of uses. With its 20 tons compressions force, Balex-20 produces very dense bales weighing up to 250 kg. The cross cylinder design of the baler ensures a small footprint. With its low overall height of just 1,950 mm, it is easy to place in limited space.

The dual mode function features two separate programs to optimize the balers for different refuses. They are suitable for a wide range of materials including cardboard, plastics and textiles. The operating noise level remains low despite their stable and fast compression to produce very dense bales.

Their large infeed openings and fast cycle time of just 23 seconds ensure easy compaction of various materials. The strap box is conveniently located at the front of the baler for quick strap change and bale tie off. Pallet guide is featured as standard for easy pallet placement.