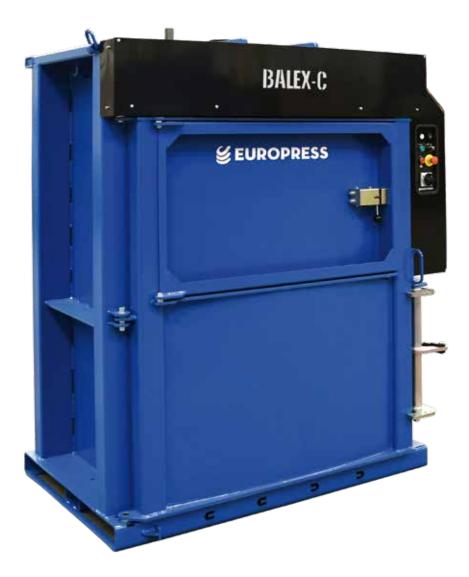

## **BALEX-C** VERTICAL BALER FOR CANS

Europress Balex-C is an effective vertical baler for metal waste, such as vegetable tin cans. Balex-C effectively squeezes the cans directly into the waste bin. The Balex-C is easy to operate: at the push of a button, the ram squeezes the waste into the special bin and returns to the top position.