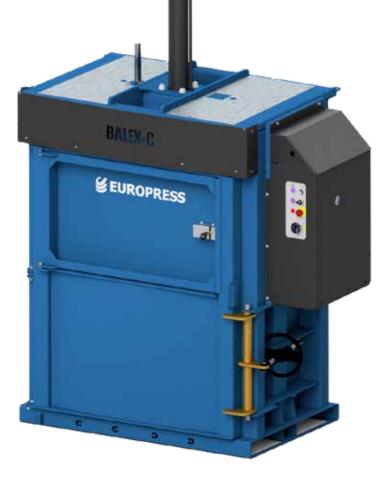

## **BALEX-C** VERTICAL BALER FOR CANS

Europress Balex-C is an effective vertical baler for metal waste, such as vegetable tin cans. Balex-C effectively squeezes the cans directly into the waste bin. The Balex-C is easy to operate: at the push of a button, the ram squeezes the waste into the special bin and returns to the top position.

BLUE COLOR RAL 5017 REINFORCED STEEL CONTAINERS / ACTIVATION KEY LOADING DOOR SAFETY LIMIT SWITCH / DISCHARGE DOOR SAFETY LIMIT SWITCH INTELLIGENT SMART TECHNOLOGY EUROPRESS SMART CONNECTIVITY READINESS