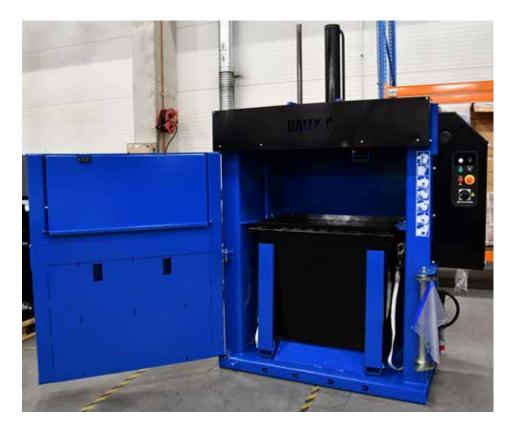

## **BALEX-C** VERTICAL BALER FOR CANS

Europress Balex-C is an effective vertical baler for metal waste, such as vegetable tin cans. Balex-C effectively squeezes the cans directly into the waste bin. The Balex-C is easy to operate: at the push of a button, the ram squeezes the waste into the special bin and returns to the top position.

BLUE COLOR RAL 5017 REINFORCED STEEL CONTAINERS / ACTIVATION KEY LOADING DOOR SAFETY LIMIT SWITCH / DISCHARGE DOOR SAFETY LIMIT SWITCH INTELLIGENT SMART TECHNOLOGY EUROPRESS SMART CONNECTIVITY READINESS