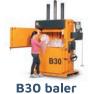

# Baler B30

#### Extra wide and easy to fill

B30 is a wide baler. It is very easy to fill with larger boxes and other bulky waste.

#### Simple operation

A small light on the front flashes when a bale is ready. This reduces the risk of overfilling the chamber. The bale is ejected automatically by pressing two buttons simultaneously.