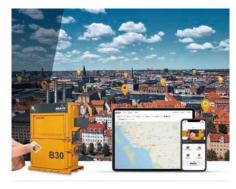

### **Optional Extras**

Gain remote control of your baler with our intelligent fleet monitoring system, BRA-IN.

A vertical door gives you unobstructed loading from both sides.

Balers are available in other RAL colours which you may choose.