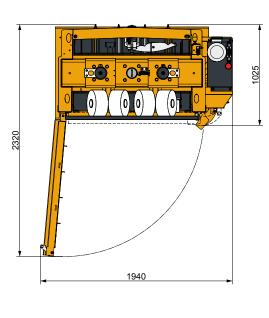

### Baler B30

| Technical specifications |                    |
|--------------------------|--------------------|
| Bale size WxDxH (mm)     | 1200 x 800 x 950   |
| Feed opening WxH (mm)    | 1200 x 560         |
| Power supply             | 3x400V 50Hz 16A    |
| Motor (kW)               | 4.0                |
| Cycle time avg. (sec)    | 34 / 51            |
| Dimensions WxDxH (mm)    | 1775 x 1025 x 2920 |
| Machine weight (kg)      | 1560               |
| Stroke (mm)              | 750                |
| Number of ties           | 4                  |
| Type of tying            | Twine / Steel wire |
| Full bale light          | Yes                |
| Bale eject               | Automatic          |