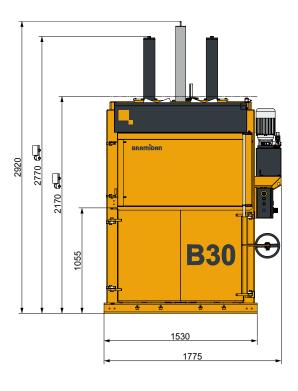

### Baler B30

| Technical specifications |                    |
|--------------------------|--------------------|
| Bale size WxDxH (mm)     | 1200 x 800 x 950   |
| Feed opening WxH (mm)    | 1200 x 560         |
| Power supply             | 3x400V 50Hz 16A    |
| Motor (kW)               | 4.0                |
| Cycle time avg. (sec)    | 34 / 51            |
| Dimensions WxDxH (mm)    | 1775 x 1025 x 2920 |
| Machine weight (kg)      | 1560               |
| Stroke (mm)              | 750                |
| Number of ties           | 4                  |
| Type of tying            | Twine / Steel wire |
| Full bale light          | Yes                |
| Bale eject               | Automatic          |