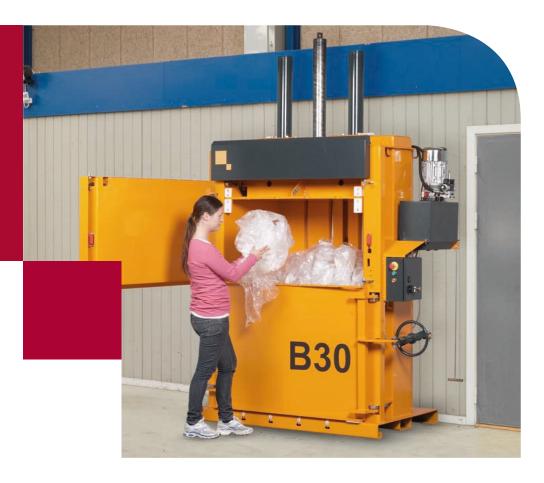

# Baler B30

#### Extra wide and easy to fill

B30 is a wide baler. It is very easy to fill with larger boxes and other bulky waste.

#### Simple operation

A small light on the front flashes when a bale is ready. This reduces the risk of overfilling the chamber. The bale is ejected automatically by pressing two buttons simultaneously.

### Highlights

- Wide opening and large chamber
- Retainers prevent compacted material from expanding
- Strap roles in the front means no going behind the machine
- Bale straps are easily cut with the mounted knife
- Full chamber indicator