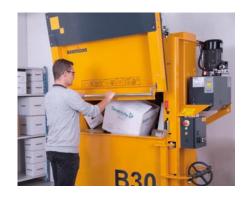

#### Extra wide and easy to fill

B30 is a wide baler. It is very easy to fill with larger boxes and other bulky waste.

#### Simple operation

A small light on the front flashes when a bale is ready. This reduces the risk of overfilling the chamber. The bale is ejected automatically by pressing two buttons simultaneously.