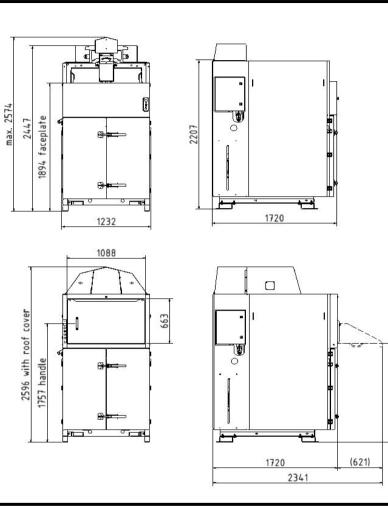

## **Technical Data**

| power<br>electrical connection<br>control voltage<br>drum speed<br>machine weight | 3,0 kW<br>400V / 3phase / 50Hz <b>+N</b><br>24 V<br>20 U/min optional 35 U/min<br>1130 kg | dimensions machine (width x depth x height in mm)<br>bale dimensions (width x depth x height in mm)<br>max. height with extended compaction unit<br>filling height<br>filling opening with accessory filling chute | 1232 x 1720x 2450 (required space min.: 1330 mm)<br>1100 x 1200 x 1100 (equals to approx. 1400 liter)<br>2580 mm without roof cover (with roof cover 2600mm)<br>1890 mm (faceplate, 45°-chute) resp. 1470 mm (filling chute)<br>660 mm x 1090 mm |
|-----------------------------------------------------------------------------------|-------------------------------------------------------------------------------------------|--------------------------------------------------------------------------------------------------------------------------------------------------------------------------------------------------------------------|--------------------------------------------------------------------------------------------------------------------------------------------------------------------------------------------------------------------------------------------------|
| noise level                                                                       | 69 dB                                                                                     |                                                                                                                                                                                                                    |                                                                                                                                                                                                                                                  |
| Pre-fuse                                                                          | 3 x 16A                                                                                   |                                                                                                                                                                                                                    |                                                                                                                                                                                                                                                  |