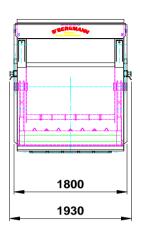

## Technical Details:

Integrated single-stage hydraulic power unit. Compaction system: self-cleaning pendulum piston reaching under the waste material, can be fed continuously with material, in every position of piston a huge inlet opening is available. No blockage during forward cycle, pack bin and container are welded in one single piece up to the discharge opening. The special design of the container makes an easy emptying possible. Container is reinforced by continuously welded steel section with a distance of 500 mm. The pendulum discharge door has a secure double locking device. Painting in RAL-colour as desired.