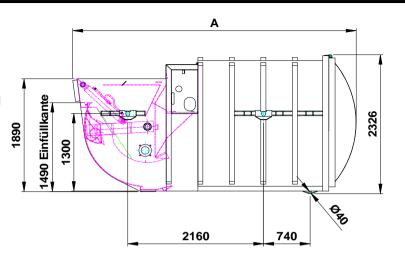

## Technical Details:

Integrated single-stage hydraulic power unit. Compaction system: self-cleaning pendulum piston reaching under the waste material, can be fed continuously with material, in every position of piston a huge inlet opening is available. No blockage during forward cycle, pack bin and container are welded in one single piece up to the discharge opening. The special design of the container makes an easy emptying possible. Container is reinforced by continuously welded steel section with a distance of 500 mm. The pendulum discharge door has a secure double locking device. Painting in RAL-colour as desired.

## **Technische Daten**

All indicated dimensions are approximate dimensions! Subject to technical modifications!

| power:                      | 5,5 kW                       | Typenbezeichnung: | capacity<br>[ m³ ] | operating<br>pressure<br>[ bar ] | cylinder<br>thrust<br>[ kN ] | blade face<br>pressure<br>[ N / cm² ] | net weight<br>[ kg ] | " A "<br>[ mm ] |
|-----------------------------|------------------------------|-------------------|--------------------|----------------------------------|------------------------------|---------------------------------------|----------------------|-----------------|
| electrical connection:      | 400 V, 50 Hz, Rechtsdrehfeld | MPB 405 - SN / 6  | 6,8                | 120                              | 164                          | 17,3                                  | 2.460                | 3.790           |
|                             |                              | MPB 405 - SN / 8  | 8,5                | 130                              | 178                          | 18,8                                  | 2.700                | 4.170           |
| forward/return cycle speed: | 14 sek. / 14 sek.            | MPB 405 - SN / 10 | 9,6                | 150                              | 205                          | 21,6                                  | 2.750                | 4.500           |
|                             |                              | MPB 405 - SN / 12 | 11,5               | 180                              | 246                          | 26,0                                  | 3.000                | 5.000           |
| displaced volume:           | 0,65 m³                      | MPB 405 - SN / 14 | 13,3               | 180                              | 246                          | 26,0                                  | 3.200                | 5.500           |
| capacity charge box:        | 2,0 m³                       |                   |                    |                                  |                              |                                       |                      |                 |