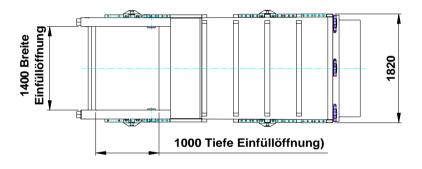

## Technical Details:

Integrated single-stage hydraulic power unit. Compaction system: self-cleaning pendulum piston reaching under the waste material, can be fed continuously with material, in every position of piston a huge inlet opening is available. No blockage during forward cycle, pack bin and container are welded in one single piece up to the discharge opening. The special design of the container makes an easy emptying possible. Container is reinforced by continuously welded steel section with a distance of 500 mm. The pendulum discharge door has a secure double locking device. Painting in RAL-colour as desired.