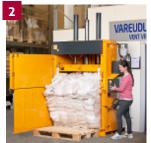

**1** Compact your waste and eject the finished bale. **2** Remove and store the bale until collection. **3** Strap rolls are easy to replace in front of the machine. **4** Rows of barbs inside the chamber keep the waste material down.