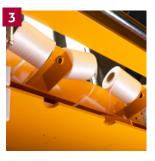

**1** Compact your waste and eject the finished bale. **2** Remove and store the bale until collection. **3** Strap rolls are easy to replace in front of the machine. **4** Rows of barbs inside the chamber keep the waste material down.

- Easy to replace strap rolls They are placed in front
- Large filling opening For handling bulky waste
- Automatic ejection Two-hand operation ejects the bale

Bramidan A/S Industrivej 69 6740 Bramming Denmark Tel. +45 7517 3266 Fax +45 7517 3177 bramidan@bramidan.dk