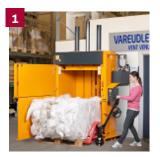

**1** Compact your waste and eject the finished bale. **2** Remove and store the bale until collection. **3** Strap rolls are easy to replace in front of the machine. **4** Rows of barbs inside the chamber keep the waste material down.