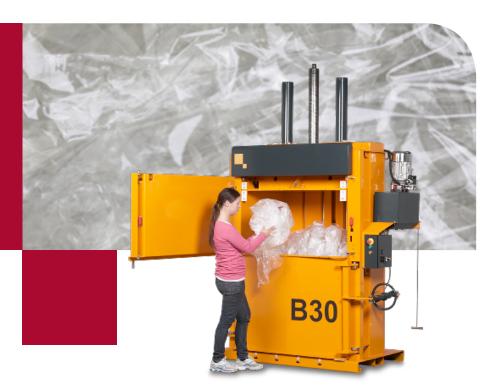

## HANDLING BULKY WASTE

The B30 is a flexible machine and can be used for waste handling in larger retail shops and different industrial companies.

The wide filling opening makes it easy to fill in larger boxes and other bulky waste. Rows of efficient barbs inside the chamber keep down the waste material, even very expandable materials like plastic.

The B30 is easy to operate and has a full-indicator, which tells you when the chamber is full and ready for baling.

| Technical specifications   |                        |
|----------------------------|------------------------|
| Press force (t)            | 30                     |
| Power supply               | 3x230/400V 50Hz 25/16A |
| Motor (kW)                 | 4.0                    |
| Noise level (dB)           | 62-64                  |
| Cycle time (sec)           | 51                     |
| Dimensions WxDxH (mm)      | 1765 x 1025 x 2905     |
| Weight (kg)                | 1560                   |
| Filling opening WxH (mm)   | 1200 x 610             |
| Filling height (mm)        | 1055                   |
| Chamber height (mm)        | 1560                   |
| Stroke (mm)                | 750                    |
| Bale size LxWxH (mm)       | 1200 x 800 x 950       |
| Bale weight cardboard (kg) | 280-350                |
| Bale weight plastic (kg)   | 350-450                |
|                            |                        |